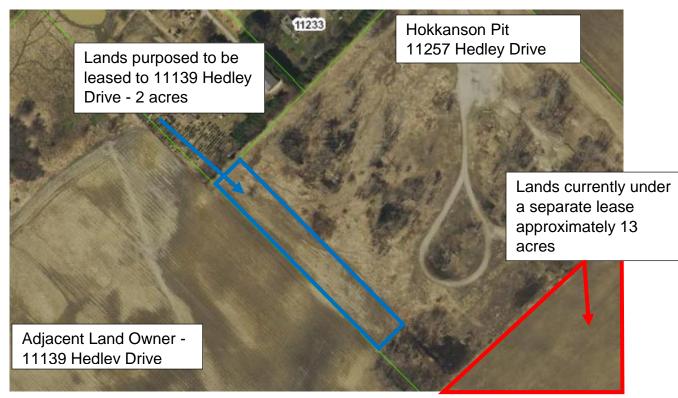

## Purpose:

The purpose of this report is to enter into an agreement to lease 2 acres of land not currently in use for aggregate production at the Hokkanson pit, located at 11257 Hedley Drive.

#### Background:

In 2021 the adjacent land owner to the Hokkanson pit leased 2 acres of land from the Municipality and is looking to enter into another 1 year lease.

It is recommended that the lease agreement as attached in appendix A be entered into, the lease provides for the provision of insurance naming the Municipality as a coinsured, indemnifies the Municipality, controls access to the lands, while still allowing the Municipality to access the aggregate resource should it be required.