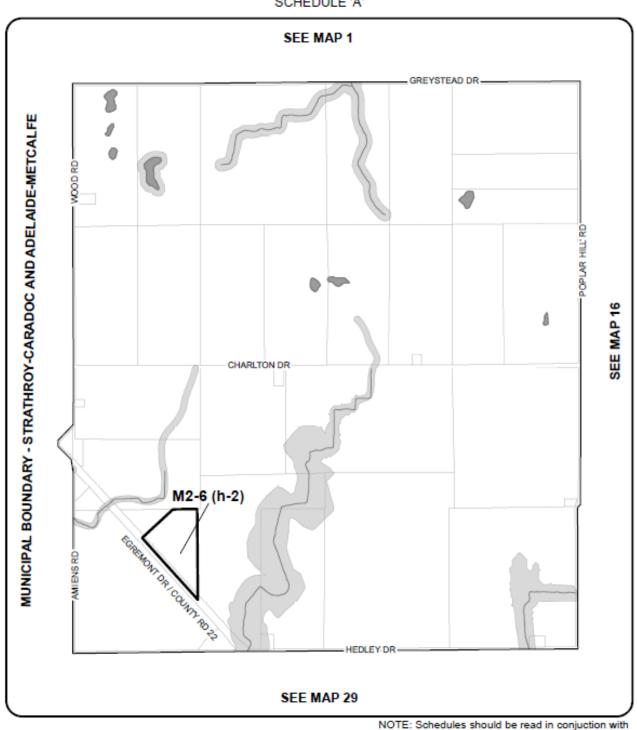

**NOW THEREFORE BE IT RESOLVED THAT** the Council of the Municipality of Middlesex Centre enacts as follows:

- 1) That Zoning Map Schedule 'A', Key Map 15 to the Middlesex Centre Comprehensive Zoning By-law 2005-005 is hereby amended by changing from the 'General Industrial (M2)' zone to a 'General Industrial exception 6(M2-6)(h-2)' zone that land drawn in heavy solid lines and identified on Schedule 'A', attached hereto and described as being to Concession 10 S PT LOT 1 RP 33R9495 Part 1 (geographic Township of Lobo), Municipality of Middlesex Centre.
- 2) That Section 19.3 "Exceptions" be amended by adding the following new subsection:
  - "19.3.6 (a) <u>DEFINED AREA</u>

## MUNICIPALITY OF MIDDLESEX CENTRE

SCHEDULE 'A'

NOTE: Schedules should be read in conjuction with applicable provisions of the Zoning By-Law.