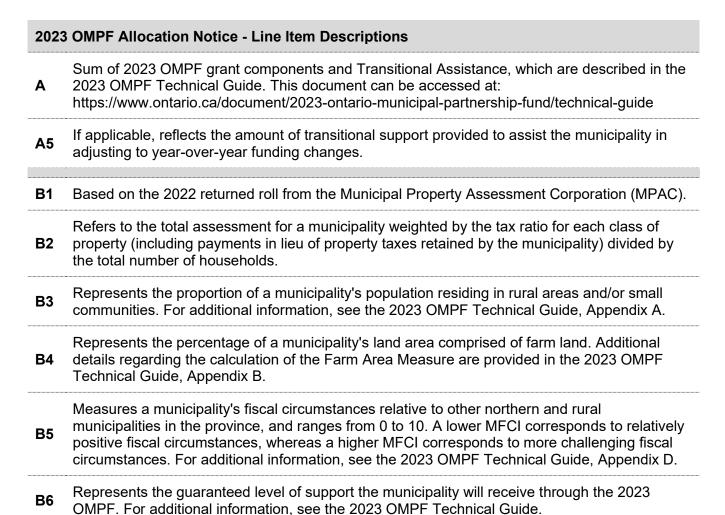

--------------------------------------------------|-------------|
| 2. Total Weighted Assessment per Household                        | \$490,452   |
| 3. Rural and Small Community Measure (RSCM)                       | 62.0%       |
| 4. Farm Area Measure (FAM)                                        | 85.2%       |
| 5. Northern and Rural Municipal Fiscal Circumstances Index (MFCI) | 0.4         |
| 6. 2023 Guaranteed Level of Support                               | 85.0%       |
| 7. 2022 OMPF                                                      | \$1,291,800 |

Note: See line item descriptions on the following page.

# **Ontario Municipal Partnership Fund (OMPF)**



Issued: November 2022

#### 2023 Allocation Notice

### **Municipality of Middlesex Centre**

3939

County of Middlesex



Note: Grant components and Transitional Assistance are rounded up to multiples of \$100.

Line A of 2022 OMPF Allocation Notice.

**B7**