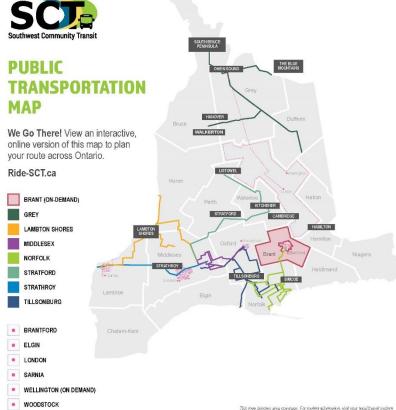

#### Southwest Community Transit

This map denotes area coverage. For routing information, visit your local bansil system