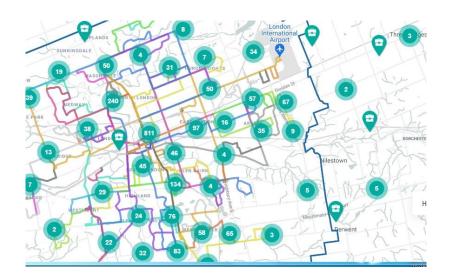

#### Southwest Community Transit

This map denotes area coverage. For routing information, visit your local bansil system