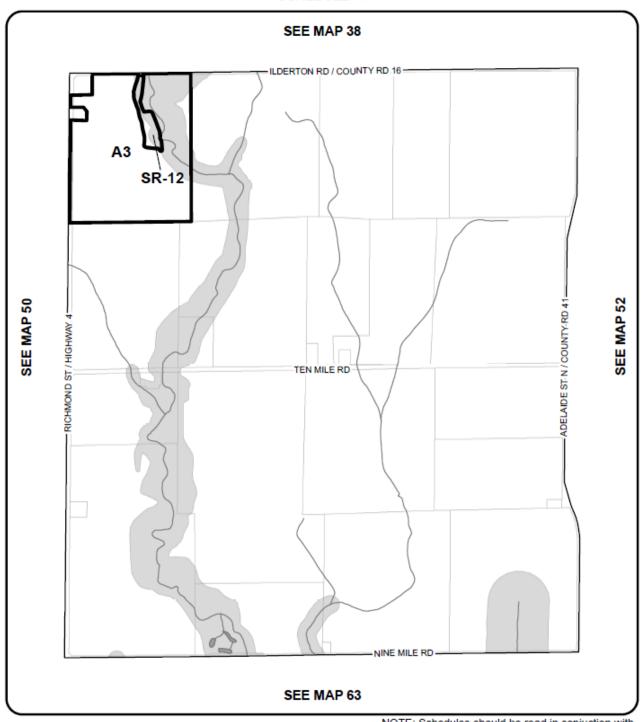

**THEREFORE** the Council of the Municipality of Middlesex Centre enacts as follows:

- 1. That Zoning Map Schedule 'A', Key Map 51 to the Middlesex Centre Comprehensive Zoning By-law 2005-005, is hereby amended by changing from the 'Agricultural (A1)' zone to the 'Surplus Residence exception 12 (SR-12)' zone and the 'Agricultural No Residences (A3)' zone that land drawn in heavy solid lines and identified on Schedule 'A', attached hereto and described as being Concession 10 PT Lot 16 (geographic Township of London), Municipality of Middlesex Centre.
- 2. That Section 14.3 "Exceptions" be amended by adding the following new subsection:

"14.3.12

(a) <u>DEFINED AREA</u>

SR-12 as shown on Schedule "A", Key Map 51

(b) MINIMUM LOT FRONTAGE

28.96 m (95 ft)"

3. This by-law comes into force and takes effect upon the day of passing in accordance with the provisions of Section 34 of the <u>Planning Act</u>, R.S.O 1990, c. P.13.

## MUNICIPALITY OF MIDDLESEX CENTRE

SCHEDULE 'A'

NOTE: Schedules should be read in conjuction with applicable provisions of the Zoning By-Law.

SCALE 1:15,000
0 500 1,000 1,500 2,000 Meters