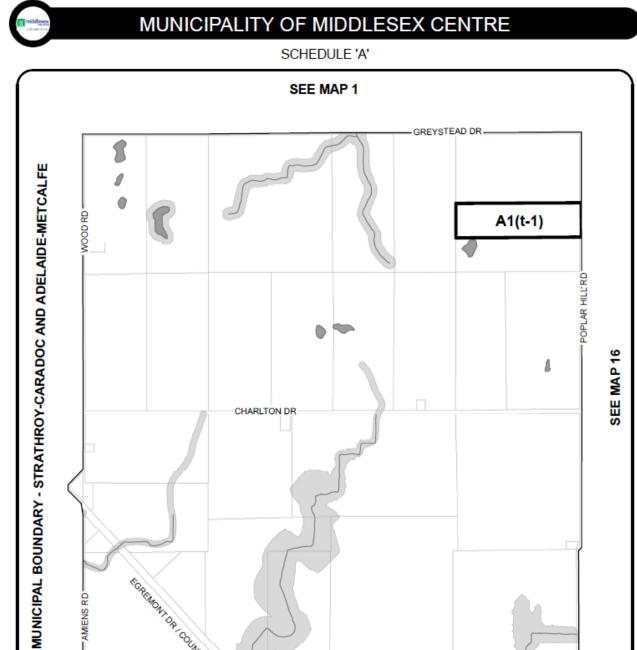

**NOW THEREFORE BE IT RESOLVED THAT** the Council of the Municipality of Middlesex Centre enacts as follows:

- 1) That Zoning Map Schedule 'A', Key Map 15 to the Middlesex Centre Comprehensive Zoning By-law 2005-005 is hereby amended by changing from the 'Agricultural (A1)' zone to an 'Agricultural (A1)(t-1)' zone that land drawn in heavy solid lines and identified on Schedule 'A', attached hereto and described as being to Concession 11 N PT LOT 4 RP 33R373 PART 2 (geographic Township of Lobo), Municipality of Middlesex Centre.
- 2) That Section 5.4 "Temporary Uses" be amended by adding the following new subsection:
  - "5.4.36 (a) <u>DEFINED AREA</u>

A1(t-1) as shown on Schedule "A", Key Map 15

(b) ADDITIONAL USE PERMITTED

The existing single-detached dwelling is to remain on the subject property for a temporary period, in addition to a new single-detached dwelling and other uses permitted in Section 5.1.1 of this By-law.