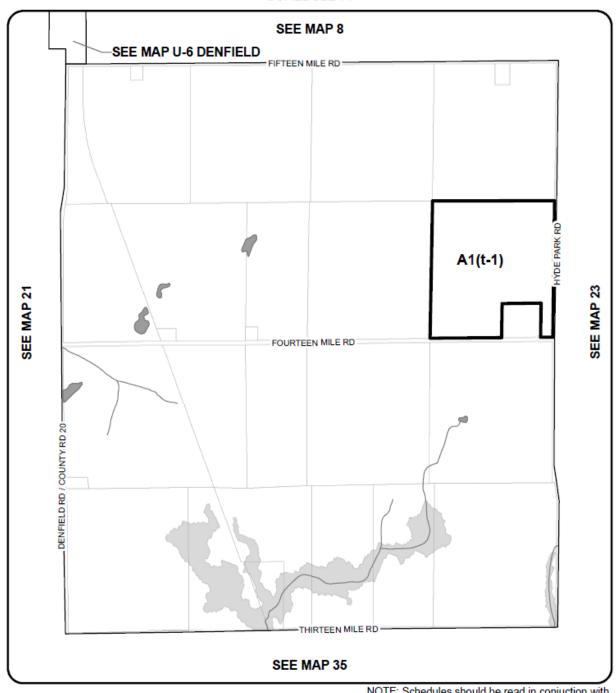

**NOW THEREFORE BE IT RESOLVED THAT** the Council of the Municipality of Middlesex Centre enacts as follows:

- 1) That Zoning Map Schedule 'A', Key Map 22 to the Middlesex Centre Comprehensive Zoning By-law 2005-005 is hereby amended by changing from the 'Agricultural (A1)' Zone to 'Agricultural (A1)(t-1)' zone that land drawn in heavy solid lines and identified on Schedule 'A', attached hereto and described as being to Concession 14 S PT Lot 25 (geographic Township of London), Municipality of Middlesex Centre.
- 5) That Section 5.4 "Temporary Uses" be amended by adding the following new subsection:
  - "5.4.37 (a) <u>DEFINED AREA</u>

A1(t-1) as shown on Schedule "A", Key Map 22

(b) <u>ADDITIONAL USE PERMITTED</u>

The existing single-detached dwelling is to remain on the subject property for a temporary period, in addition to a new single-detached dwelling and other uses permitted in Section 5.1.1 of this By-law.

- (c) MINIMUM SIDE YARD SETBACK
  - (a) Interior Yard

(i) Dwellings 3.0 m (10 ft); 200 m

(656 ft) from a 'Grain Handling

Facility"

(d) EXPIRATION

The provisions of this zoning category will expire on February 26, 2028."

## MUNICIPALITY OF MIDDLESEX CENTRE

SCHEDULE 'A'

NOTE: Schedules should be read in conjuction with applicable provisions of the Zoning By-Law.

SCALE 1:15,000 0 500 1,000 1,500 2,000 Meters