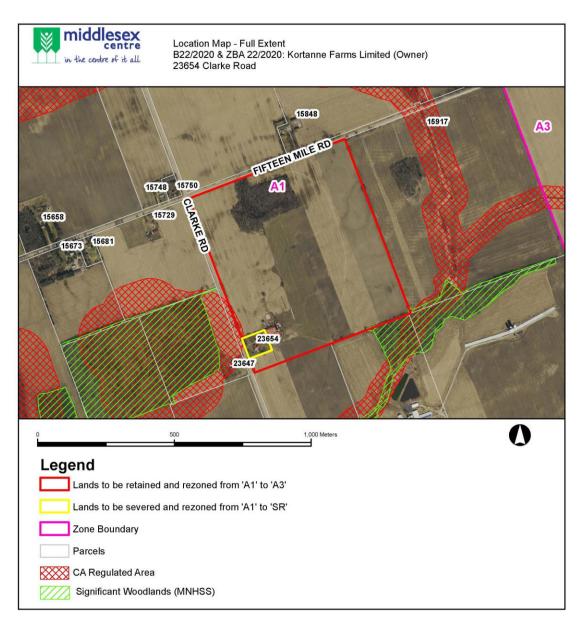

## PURPOSE AND EFFECT OF BY-LAW NUMBER 2021-006

The subject property, 23654 Clarke Road, is located on the east side of Clarke Road, the south east corner of the intersection at Clarke Road and Fifteen Mile Road. The subject property is legally described Part of Lot 4, Concession 14 N, in the Township of Middlesex Centre, County of Middlesex.

The zoning by-law amendment rezones the severed lot of Consent B-22/2020 from "Agricultural (A1)" zone to "Surplus Residence" Zone in order to recognize and continue to permit the residential use, while prohibiting livestock. The amendment also rezones the retained lot of Consent B-22/2020 from "Agricultural (A1)" zone to the "Agricultural – No Residences (A3)" zone in order to prohibit new dwellings from being constructed on the land, and recognized the reduced lot frontage and reduced lot area.